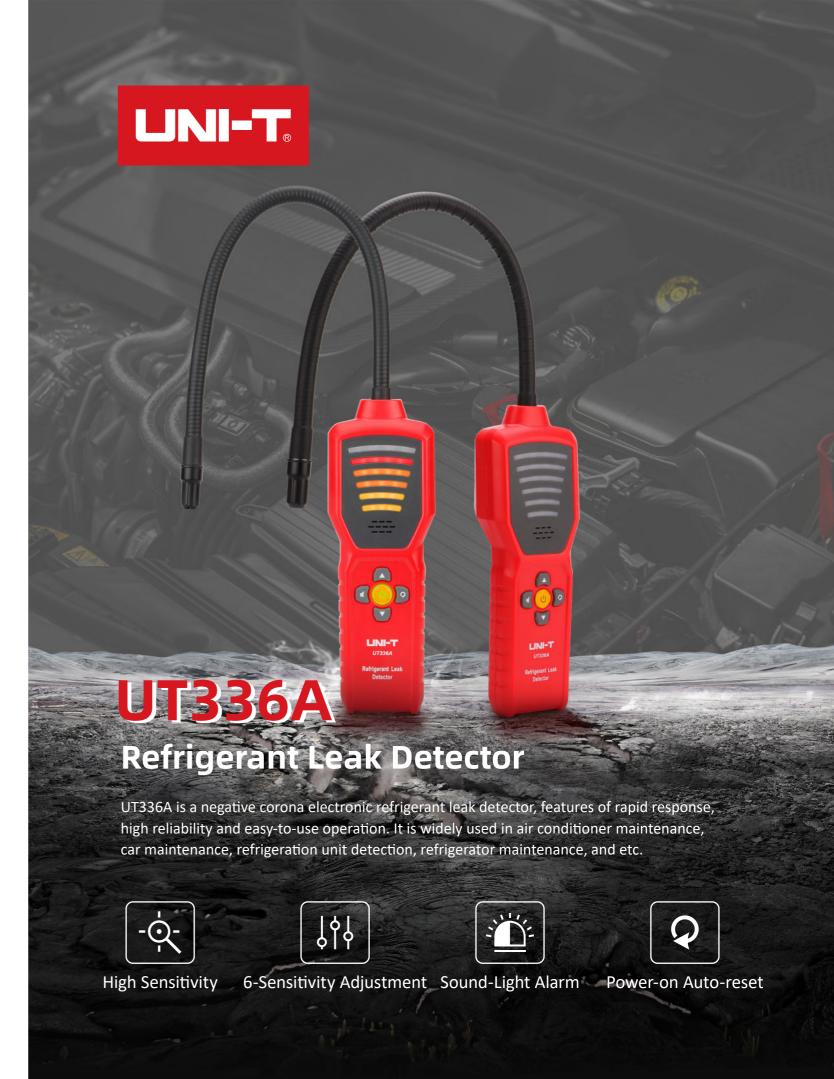

| AA Alkaline Battery x 4                                                                                      |
| Product size                       | 190 x 65 x 43mm (Not probe rod included)                                                                     |
| Product net weight                 | 312g (Not battery included)                                                                                  |
| Standrad accessories               | Refrigerant Leak Detector, Quick Start Guide, Safety Guideline, AA Alkaline Battery x 4, Auxiliary Probe x 1 |
| Standard quantity per carton       | 10pcs                                                                                                        |









**UNI-TREND TECHNOLOGY** 





Q meters.uni-trend.com

















Supported for multiple