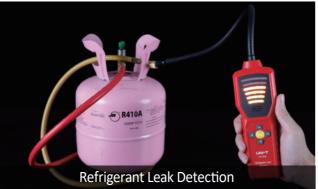

## **Technical Specifications**

| Specifications                     |                                                                                                              |
|------------------------------------|--------------------------------------------------------------------------------------------------------------|
| Sensor                             | Negative Corona Sensor                                                                                       |
| Maximum sensitivity                | 3g/a                                                                                                         |
| Warm-Up time                       | 3s                                                                                                           |
| Sensitivity adjustment             | 6 Levels                                                                                                     |
| Alarm light                        | 6 Levels                                                                                                     |
| Battery status                     | V                                                                                                            |
| Zero reset                         | V                                                                                                            |
| Mute                               | V                                                                                                            |
| Battery                            | AA Alkaline Battery x 4                                                                                      |
| Battery life                       | 20h                                                                                                          |
| Auto power off                     | V                                                                                                            |
| Probe life                         | About 50h in normal detection condition                                                                      |
| Operating temperature and humidity | 0°C~50°C, <95%RH (non-condensing)                                                                            |
| Characteristics                    |                                                                                                              |
| Power supply                       | AA Alkaline Battery x 4                                                                                      |
| Product size                       | 190 x 65 x 43mm (Not probe rod included)                                                                     |
| Product net weight                 | 312g (Not battery included)                                                                                  |
| Standrad accessories               | Refrigerant Leak Detector, Quick Start Guide, Safety Guideline, AA Alkaline Battery x 4, Auxiliary Probe x 1 |
| Standard quantity per carton       | 10pcs                                                                                                        |