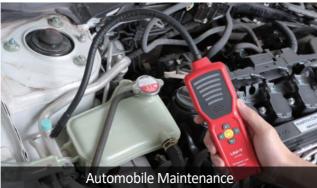

|
| Power supply                       | AA Alkaline Battery x 4                                                                                      |
| Product size                       | 190 x 65 x 43mm (Not probe rod included)                                                                     |
| Product net weight                 | 312g (Not battery included)                                                                                  |
| Standrad accessories               | Refrigerant Leak Detector, Quick Start Guide, Safety Guideline, AA Alkaline Battery x 4, Auxiliary Probe x 1 |
| Standard quantity per carton       | 10pcs                                                                                                        |









**UNI-TREND TECHNOLOGY** 





Q meters.uni-trend.com

















Supported for multiple