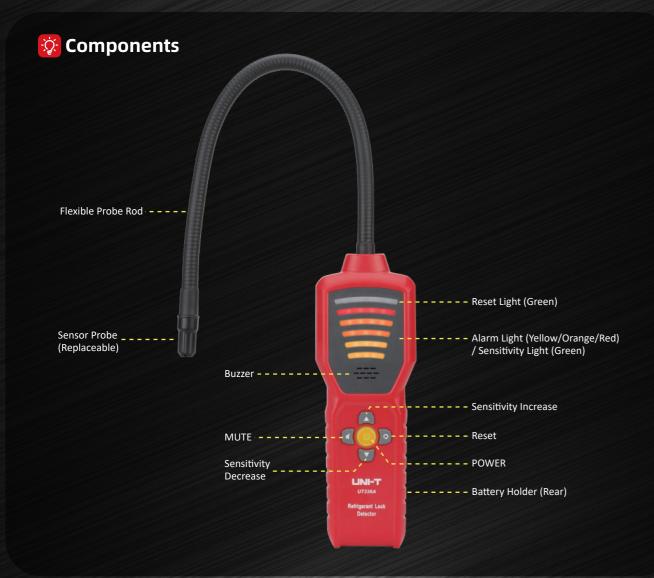

| AA Alkaline Battery x 4                                                                                      |
| Product size                       | 190 x 65 x 43mm (Not probe rod included)                                                                     |
| Product net weight                 | 312g (Not battery included)                                                                                  |
| Standrad accessories               | Refrigerant Leak Detector, Quick Start Guide, Safety Guideline, AA Alkaline Battery x 4, Auxiliary Probe x 1 |
| Standard quantity per carton       | 10pcs                                                                                                        |









**UNI-TREND TECHNOLOGY** 





Q meters.uni-trend.com

















Supported for multiple