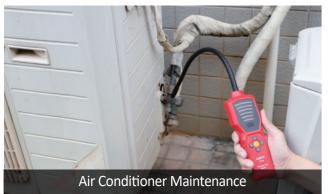

|
| Power supply                       | AA Alkaline Battery x 4                                                                                      |
| Product size                       | 190 x 65 x 43mm (Not probe rod included)                                                                     |
| Product net weight                 | 312g (Not battery included)                                                                                  |
| Standrad accessories               | Refrigerant Leak Detector, Quick Start Guide, Safety Guideline, AA Alkaline Battery x 4, Auxiliary Probe x 1 |
| Standard quantity per carton       | 10pcs                                                                                                        |









**UNI-TREND TECHNOLOGY** 





Q meters.uni-trend.com

















Supported for multiple