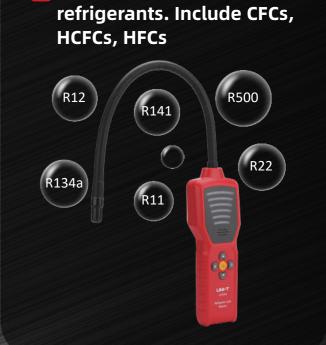

| AA Alkaline Battery x 4                                                                                      |
| Product size                       | 190 x 65 x 43mm (Not probe rod included)                                                                     |
| Product net weight                 | 312g (Not battery included)                                                                                  |
| Standrad accessories               | Refrigerant Leak Detector, Quick Start Guide, Safety Guideline, AA Alkaline Battery x 4, Auxiliary Probe x 1 |
| Standard quantity per carton       | 10pcs                                                                                                        |









**UNI-TREND TECHNOLOGY** 





Q meters.uni-trend.com

















Supported for multiple