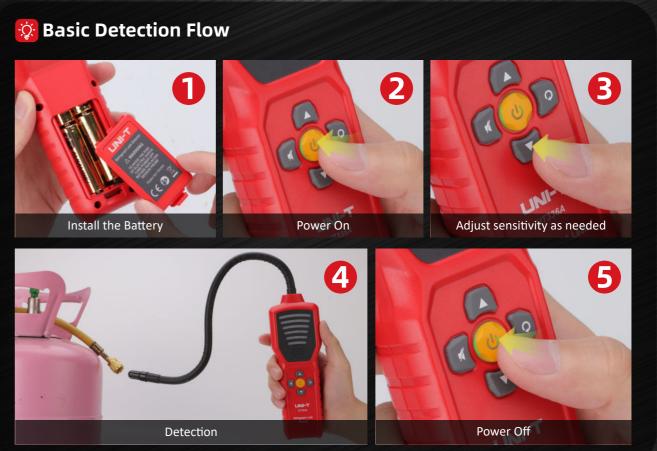

tery x 4                                                                                      |
| Product size                       | 190 x 65 x 43mm (Not probe rod included)                                                                     |
| Product net weight                 | 312g (Not battery included)                                                                                  |
| Standrad accessories               | Refrigerant Leak Detector, Quick Start Guide, Safety Guideline, AA Alkaline Battery x 4, Auxiliary Probe x 1 |
| Standard quantity per carton       | 10pcs                                                                                                        |









**UNI-TREND TECHNOLOGY** 





Q meters.uni-trend.com

















Supported for multiple