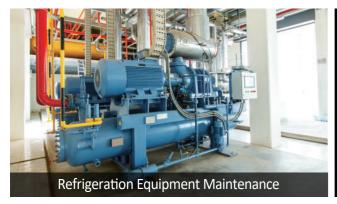

|
| Power supply                       | AA Alkaline Battery x 4                                                                                      |
| Product size                       | 190 x 65 x 43mm (Not probe rod included)                                                                     |
| Product net weight                 | 312g (Not battery included)                                                                                  |
| Standrad accessories               | Refrigerant Leak Detector, Quick Start Guide, Safety Guideline, AA Alkaline Battery x 4, Auxiliary Probe x 1 |
| Standard quantity per carton       | 10pcs                                                                                                        |









**UNI-TREND TECHNOLOGY** 





Q meters.uni-trend.com

















Supported for multiple