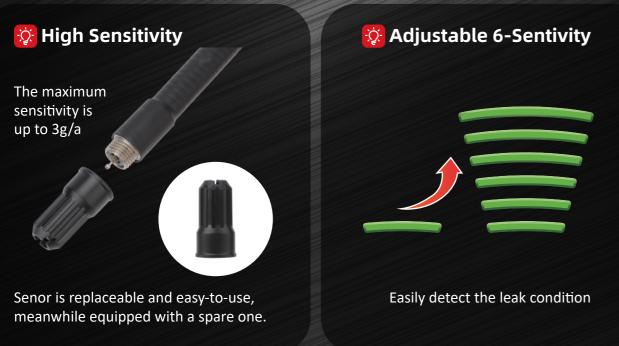

## **Technical Specifications**

| Specifications                     |                                                                                                              |
|------------------------------------|--------------------------------------------------------------------------------------------------------------|
| Sensor                             | Negative Corona Sensor                                                                                       |
| Maximum sensitivity                | 3g/a                                                                                                         |
| Warm-Up time                       | 3s                                                                                                           |
| Sensitivity adjustment             | 6 Levels                                                                                                     |
| Alarm light                        | 6 Levels                                                                                                     |
| Battery status                     | V                                                                                                            |
| Zero reset                         | V                                                                                                            |
| Mute                               | V                                                                                                            |
| Battery                            | AA Alkaline Battery x 4                                                                                      |
| Battery life                       | 20h                                                                                                          |
| Auto power off                     | V                                                                                                            |
| Probe life                         | About 50h in normal detection condition                                                                      |
| Operating temperature and humidity | 0°C~50°C, <95%RH (non-condensing)                                                                            |
| Characteristics                    |                                                                                                              |
| Power supply                       | AA Alkaline Battery x 4                                                                                      |
| Product size                       | 190 x 65 x 43mm (Not probe rod included)                                                                     |
| Product net weight                 | 312g (Not battery included)                                                                                  |
| Standrad accessories               | Refrigerant Leak Detector, Quick Start Guide, Safety Guideline, AA Alkaline Battery x 4, Auxiliary Probe x 1 |
| Standard quantity per carton       | 10pcs                                                                                                        |