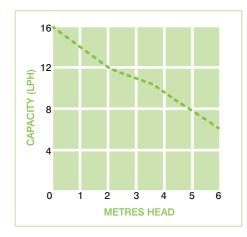

# RELATED PRODUCTS

- Braided hose
- S&V adaptor
- · Squeezy fit

MAX. FLOW 16 LPH

**DECIBEL RATING** 21 dB(A)

| Section                     | Specification                        | Section                                       | Specification                     |
|-----------------------------|--------------------------------------|-----------------------------------------------|-----------------------------------|
| Use with                    | Air conditioner (Max. 7kW)           | Fluid                                         | Fresh water of 1~40°C             |
| Power supply                | Refer to the product label           | Non-continuously rated operating time         | 5 min. on / 1 min. off            |
| Electrical output           | 9W                                   | Thermal protection                            | 100°C                             |
| Safety switch contacts      | Max. 3A 11O VAC or<br>Max. 3A 240VAC | Working without fluid coming trhough the pump | Less than 1 min. only available   |
| Max. suction head           | 2m                                   | Pump size                                     | 167.2mm(L) x 73.6mm(W) x 43mm(H)  |
| Max. discharge rate         | 8m                                   | Reservoir size                                | 76.7mm(L) x 43.2mm(W) x 40.3mm(H) |
| Max. flow rate at zero head | 16¢h                                 | Effective capacity of reservoir               | 35mℓ                              |