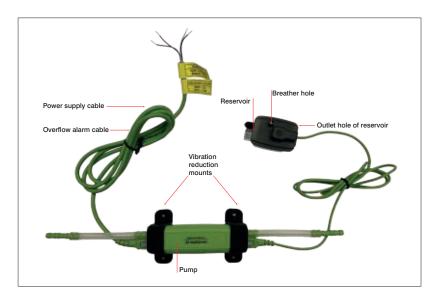

#### WHISPA-Q-MINI

The Whispa-Q MINI in line pump is designed to provide ultra-quiet running utilising the vibration reduction mounts along with a stylish sleek ultra-cool design. This new mini pump offers easy installation and hassle free maintenance

### **FEATURES**

- · Compact design
- · Low noise
- · Easy installation & maintenance
- · Built in check valve
- Self-priming
- · Built in high level switch

### THE PACKAGE

- · Pump and reservoir
- Anti-vibration mounts
- · Inlet and reservoir hose
- Anti-syphon valve
- Mounting accessories